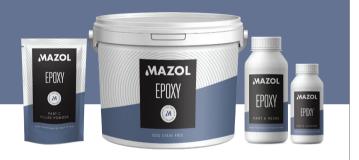

# EPOXY

STAIN PROOF<br/>GROUT FOR<br/>FLOOR & WALL100%<br/>STAIN<br/>FREE

PACKAGING 1KG | 5KG Resin + Hardener & Filler Powder

#### **PRODUCT DETAILS**

Mazol Epoxy is a hygienic, hard-wearing, impervious, epoxide resin-based grout with a high degree of resistance to chemical attack, abrasion and impact. The cured grout does not transfer taints to foodstuffs and does not permit the entry of bacteria or dirt. It is easily maintained in a sterile condition.