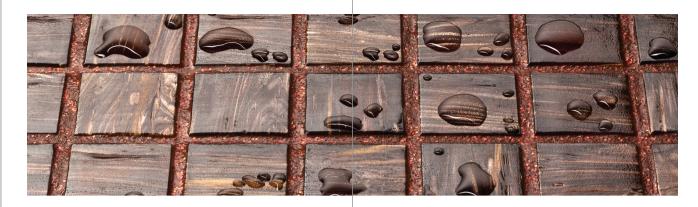

#### STAIN FREE GROUTS

Mazol Epoxy is a 100% solid epoxy grout that is stain free, colour-fast chemical resistant for use with ceramic & vitrified tiles, marble and stone.

Mazol Epoxy is highly chemical resistant epoxy grout formulated for use with industrial tile, ceramic tile, vitrified tile, pavers, floor bricks & stone.

#### **ADVANTAGES**

- $\cdot$  Stain free
- $\cdot$  Color fast
- $\cdot$  Easy to install and clean
- Water cleanable when fresh
- Non-cracking or powdering
- · Anti-bacterial and anti-fungal
- · Chemical and temperature resistant
- Available in range of 50 colors