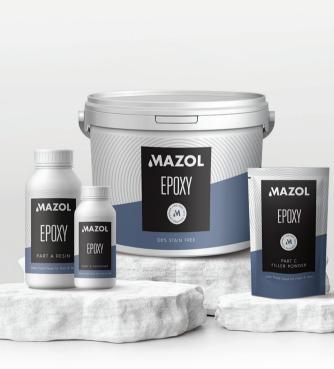

# EPOXY

STAIN PROOF<br/>GROUT FOR<br/>FLOOR & WALL100%<br/>STAIN<br/>FREE

PACKAGING 1KG | 5KG Resin + Hardener & Filler Powder

#### **PRODUCT DETAILS**

Mazol Epoxy is a hygienic, hard-wearing, impervious, epoxide resin-based grout with a high degree of resistance to chemical attack, abrasion and impact. The cured grout does not transfer taints to foodstuffs and does not permit the entry of bacteria or dirt. It is easily maintained in a sterile condition.